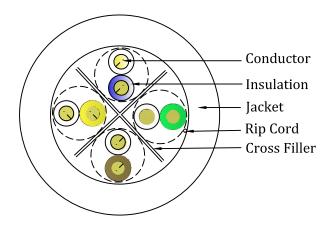

# Diagram

## Construction

#### **Conductors (4 pairs)**

Conductor Type: 24AWG Bare Copper

Insulation: HDPE

Color: White-Orange/Orange, White-Green/Green

White-Blue/Blue, White-Brown/Brown

#### **Overall**

Jacket: PVC, LSZH, LDPE, CMX, C OD: 6.2±0.2mm