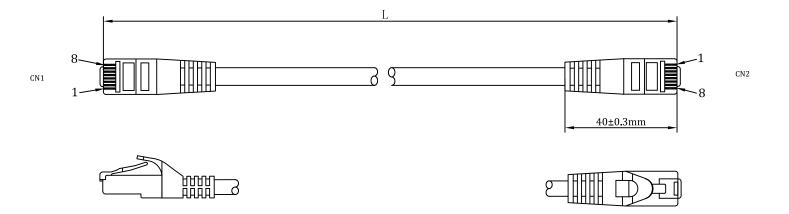

## **SPECIFICATION SHEET**

# UMACABLE HIGH QUALITY CAT6 U/UTP PATCH CABLE

ITEM NO.: UMNW2101





### **KEY FEATURES:**

- High Quality CAT6 U/UTP Unshielded Patch Cable
- Meets or exceeds TIA/EIA-568-C.2 and ISO/IEC 11801 Specification
- Provides outstanding transmission performance and low signal losses
- Tested to  $500\ \text{MHz}$  and support  $1000\ \text{Base-T}$  Gigabit Ethernet
- A wired Cat 6 patch cable is more reliable and secure than a wireless network for your internet connections
- Lifetime Warranty

# UMACABLE HIGH QUALITY CAT6 U/UTP PATCH CABLE



# Diagram



## Construction



#### **Electrical Characteristics:**

Conductor DC Resistance: 93.8 Ohm/km (maximum)
Insulation Resistance: 100 Ohm/km (minimum)

Capacitance: 5600pf/100m

Propagation Delay: 545ns/100m (maximum)
Delay Skew: 45ns/100m (maximum)

#### **Physical Characteristics:**

Voltage Rating: 30VTemperature Rating:  $80^{\circ}$ C

Operating Temperature Range -20  $^{\circ}$ C - 80  $^{\circ}$ C Storage Temperature Range: -25  $^{\circ}$ C - 85  $^{\circ}$ C

Approvals: RoHS, CE, UL Compliant

#### **Conductors (4 pairs)**

Conductor Type: 24AWG Bare Copper

Insulation: HDPE

Color: White-Orange/Orange, White-Green/Green

White-Blue/Blue, White-Brown/Brown

#### **Overall**

Jacket: PVC, LSZH, LDPE, CMX, C OD: 6.2±0.2mm

#### **Customized Parameters**

Guage: AWG 28, 2