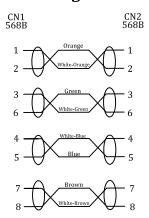

#### **Conductors (4 pairs)**

Conductor Type: 24AWG Bare Copper

Insulation: HDPE

Color: White-Orange/Orange, White-Green/Green

White-Blue/Blue, White-Brown/Brown